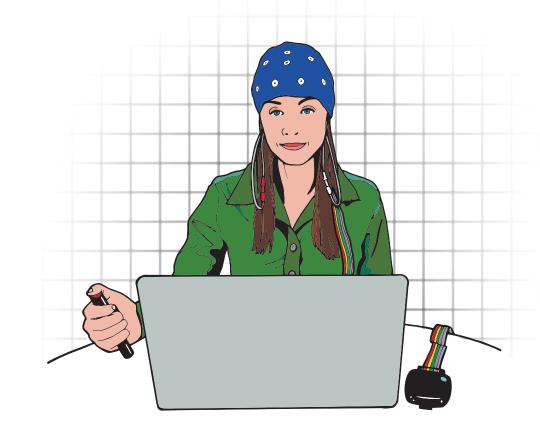

Your brainwave data is recorded during simple computer exercises.

Your eVox system report and brain map will help your physician develop a care plan that optimizes your brain function.