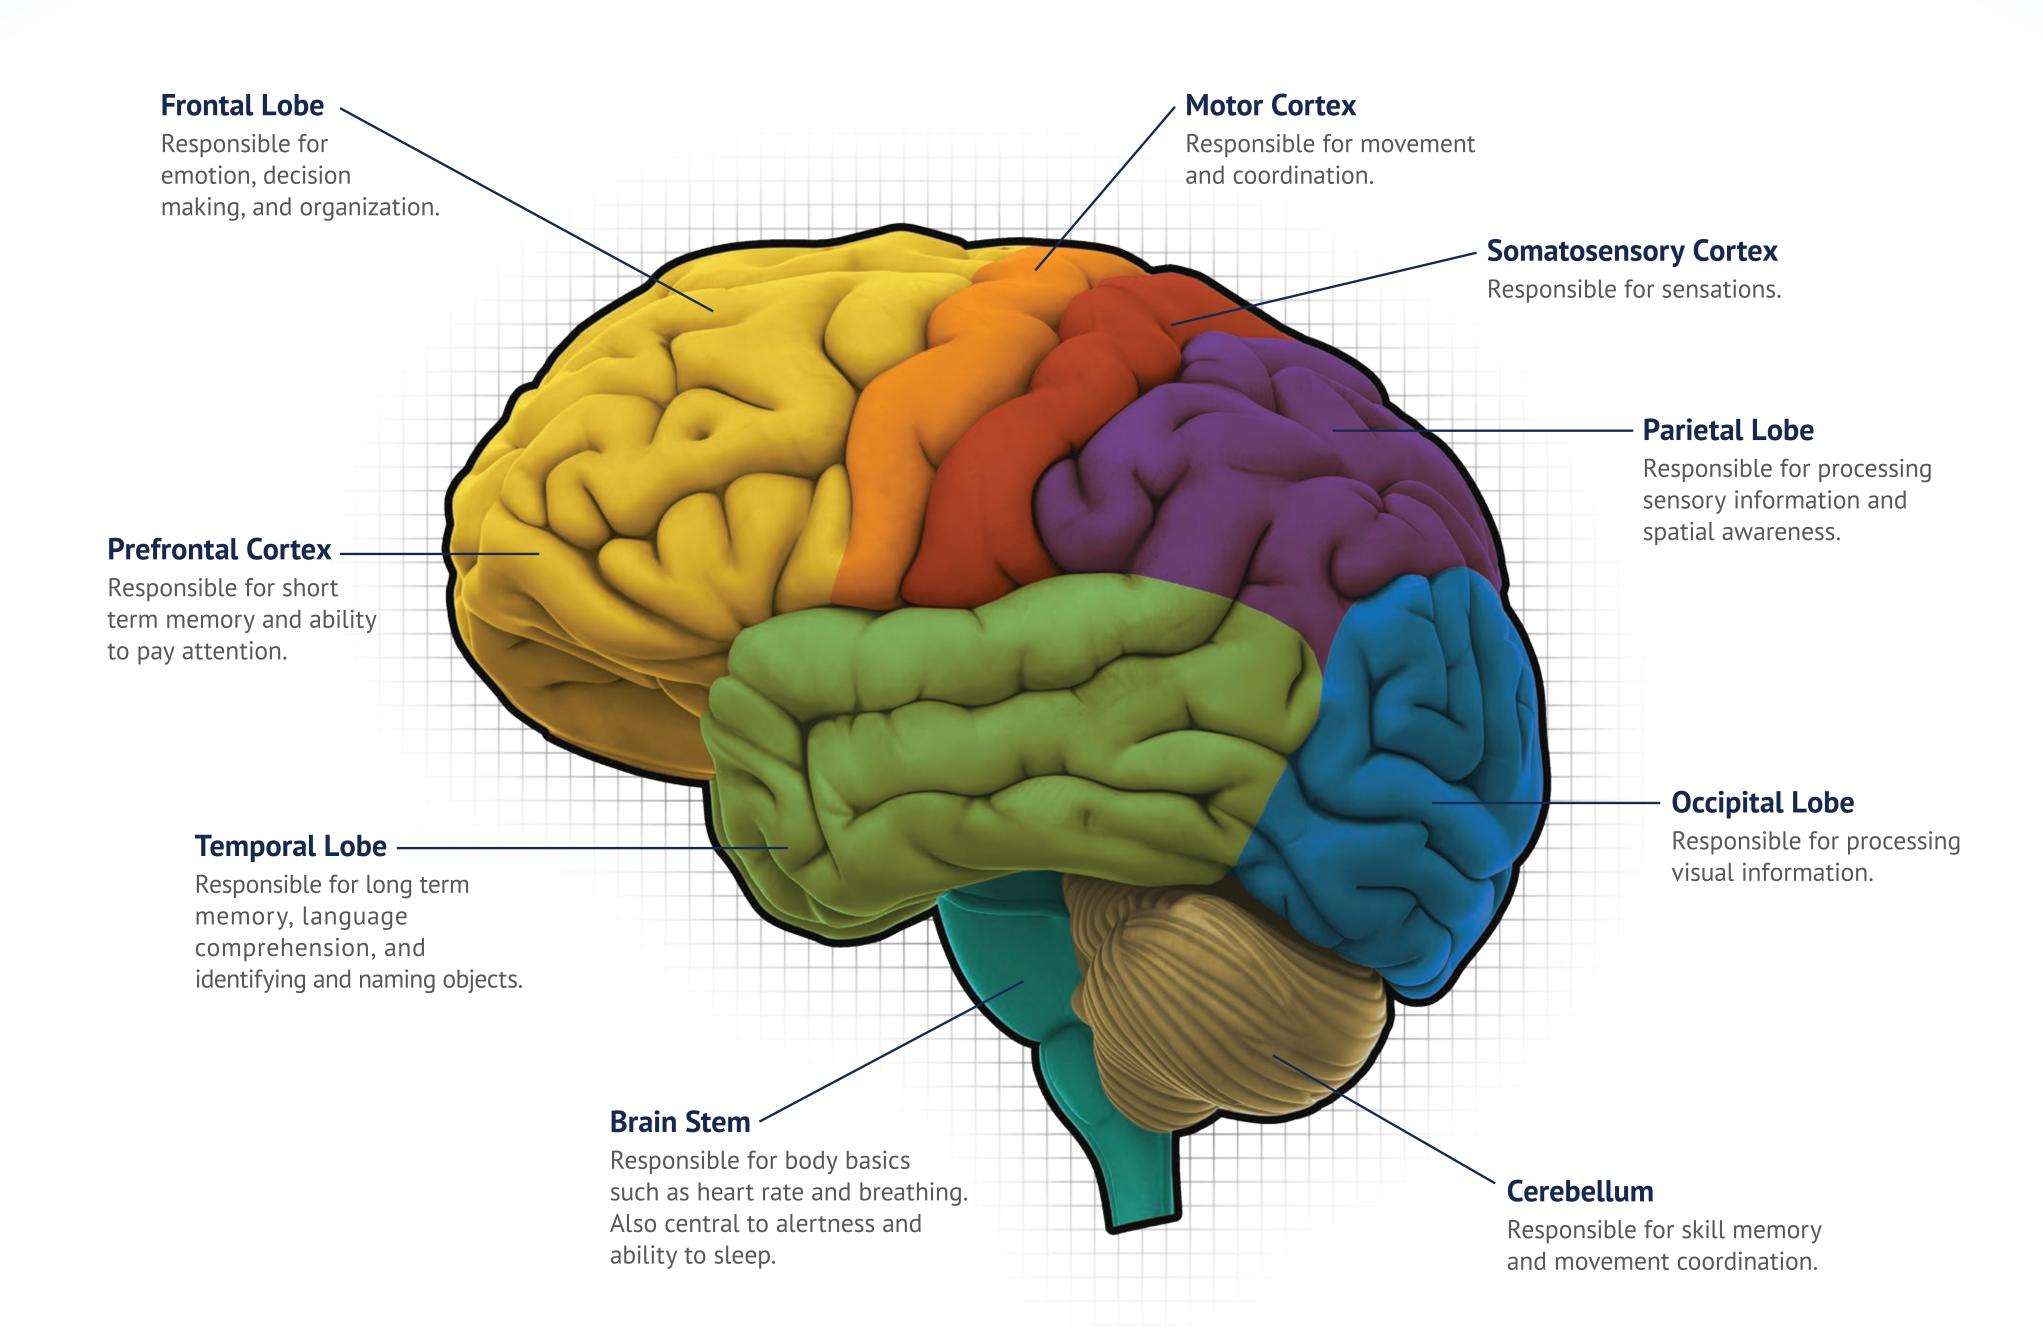

## Understanding and maintaining your brain function can help manage specific issues, such as:

Anxiety
Attention issues

Depressed mood Forgetfulness

Head injury Pain Sleep issues

**Stress** 