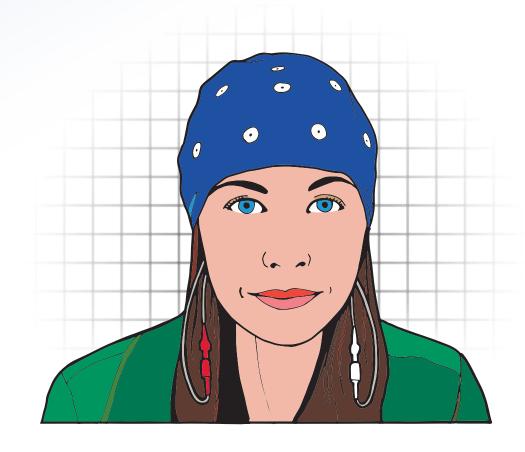

## Advanced brain assessment with the eVox system

Designed to help create your personalized care plan

During the simple and painless test, you will wear an electroencephalography (EEG) cap, similar to a swim cap.